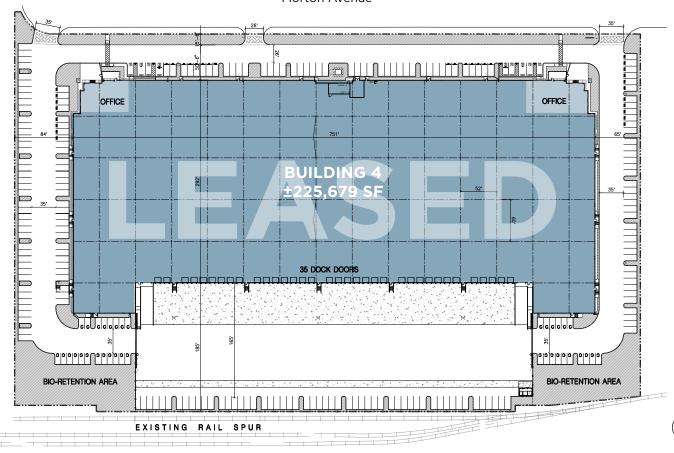

## Morton Avenue

## **Building Features**

- ±225,679 SF
- 35 dock doors / 2 grade level doors
- 254 parking spaces
- 32' clear
- ESFR sprinkler system

- 100% solar ready roof
- 4000 AMPS underground pull section
- Office to-suit
- · 2.5% Skylight Ratio