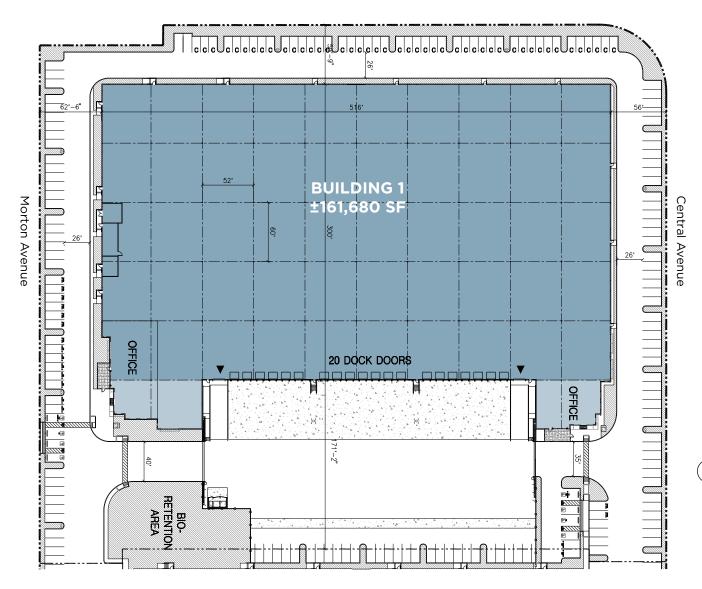

## **Building Features**

- ±161,680 SF
- 20 dock doors / 2 grade level doors
- 181 parking spaces
- 32' clear
- ESFR sprinkler system

- 100% solar ready roof
- 4000 AMPS underground pull section
- Office to-suit
- 2.5% Skylight Ratio